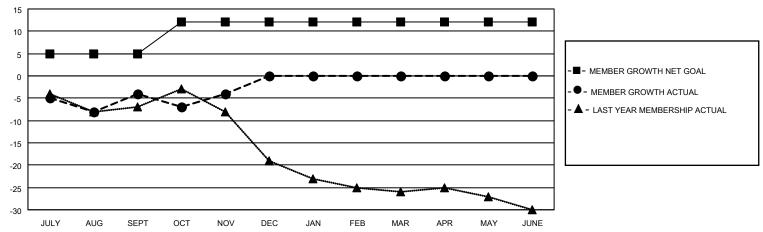

#### GOALS AND ACTUAL MEMBERS CUMULATIVE

| DROPPED CLUBS: 0 |    | 11 CLUBS OF 25 ADDED 1 OR<br>MORE NEW MEMBERS | GENDER DISTRIBUTION                |              |  |
|------------------|----|-----------------------------------------------|------------------------------------|--------------|--|
|                  |    | MORE NEW MEMBERS                              | MALE                               | 258 (60.71%) |  |
|                  |    |                                               | FEMALE                             | 167 (39.29%) |  |
| DROPPED MEMBERS  |    |                                               | NON BINARY                         | 0 (0.00%)    |  |
|                  | 2  |                                               | PREFER NOT TO ANSWER               | 0 (0.00%)    |  |
| DECEASED         | 2  |                                               |                                    |              |  |
| CLUB CANCELLED   | 0  | CLICK HERE FOR CUMULATIVE                     | TOTAL FAMILY UNIT MEMBERS 82       |              |  |
| OTHER            | 28 | MEMBERSHIP DATA                               |                                    |              |  |
| TOTAL            | 30 |                                               | FAMILY MEMBERS PAYING HALF DUES 43 |              |  |
|                  |    |                                               |                                    |              |  |